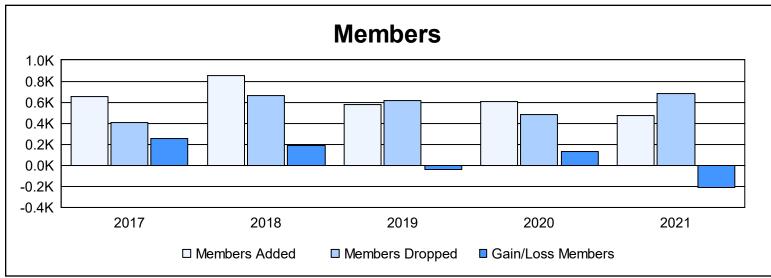

District 321 E As of June 2021 Cumulative

| Year      | New<br>Clubs | Dropped<br>Clubs | Gain/<br>Loss<br>Clubs | New<br>Members | Charter<br>Members | Reinstate<br>Members | Transfer<br>Members | Total<br>Member<br>Added | Total<br>Members<br>Dropped | Gain/<br>Loss<br>Members |
|-----------|--------------|------------------|------------------------|----------------|--------------------|----------------------|---------------------|--------------------------|-----------------------------|--------------------------|
| 2016-2017 | 3            | 3                | 0                      | 502            | 108                | 26                   | 18                  | 654                      | 404                         | 250                      |
| 2017-2018 | 3            | 4                | -1                     | 685            | 93                 | 58                   | 15                  | 851                      | 663                         | 188                      |
| 2018-2019 | 12           | 4                | 8                      | 241            | 302                | 29                   | 5                   | 577                      | 614                         | -37                      |
| 2019-2020 | 12           | 1                | 11                     | 294            | 272                | 32                   | 7                   | 605                      | 478                         | 127                      |
| 2020-2021 | 8            | 6                | 2                      | 260            | 171                | 30                   | 10                  | 471                      | 684                         | -213                     |
| Average   | 8            | 4                | 4                      | 396            | 189                | 35                   | 11                  | 632                      | 569                         | 63                       |