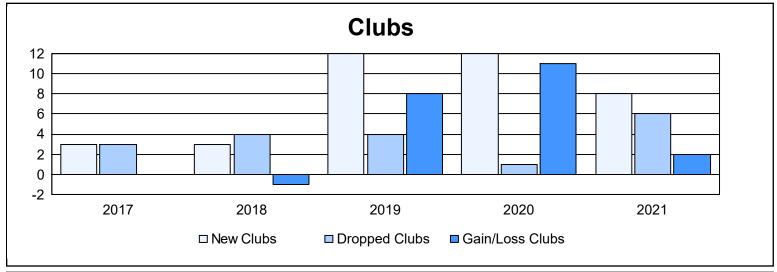

District 321 E As of June 2021 Cumulative

| Year      | New<br>Clubs | Dropped<br>Clubs | Gain/<br>Loss<br>Clubs | New<br>Members | Charter<br>Members | Reinstate<br>Members | Transfer<br>Members | Total<br>Member<br>Added | Total<br>Members<br>Dropped | Gain/<br>Loss<br>Members |
|-----------|--------------|------------------|------------------------|----------------|--------------------|----------------------|---------------------|--------------------------|-----------------------------|--------------------------|
| 2016-2017 | 3            | 3                | 0                      | 502            | 108                | 26                   | 18                  | 654                      | 404                         | 250                      |
| 2017-2018 | 3            | 4                | -1                     | 685            | 93                 | 58                   | 15                  | 851                      | 663                         | 188                      |
| 2018-2019 | 12           | 4                | 8                      | 241            | 302                | 29                   | 5                   | 577                      | 614                         | -37                      |
| 2019-2020 | 12           | 1                | 11                     | 294            | 272                | 32                   | 7                   | 605                      | 478                         | 127                      |
| 2020-2021 | 8            | 6                | 2                      | 260            | 171                | 30                   | 10                  | 471                      | 684                         | -213                     |
| Average   | 8            | 4                | 4                      | 396            | 189                | 35                   | 11                  | 632                      | 569                         | 63                       |